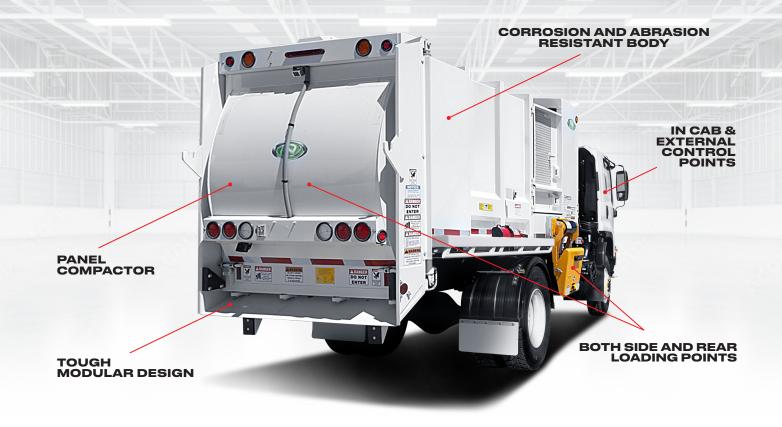

#### PERFECT FOR PARK MAINTENANCE AND URBAN AREAS

**BODY CAPACITY** 5.5 M3 - 9.1 M3 **BODY MATERIAL HARDOX 400 STEEL BIN LIFT CAPACITY** 180 KG **REAR AND SIDE LOADER POSITION LOADER** COMPACTOR PANEL COMPACTOR **CAB AND BODY CONTROL SYSTEM** CONTROLS **BIN CYCLE TIME 22-30 SECONDS** 

### STG GLOBAL **MAMBA - COMPACT MULTI LOADER**

The Mamba is a slender-bodied collection truck that can be loaded from both sides and is able to transfer its load to a bigger rear-loader.

The Mamba's small footprint makes it ideal for narrow streets, hilly suburbs, university campuses, shopping malls and back alleys, where access is tight and turning room is non-existent. The Mamba system is fully customizable and can be fitted to almost any chassis type available in Australia meaning that whatever your preference of truck body, a Mamba module can be fitted to it.