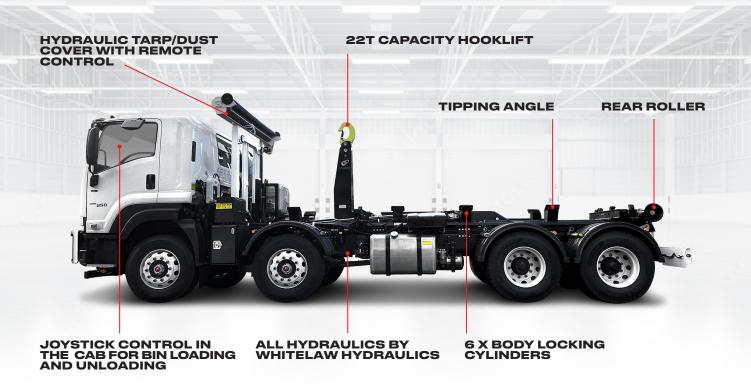

## **HL22 HOOKLIFT**

#### PERFECT FOR TRANSPORTING WASTE MATERIAL

| VEHICLE TYPE               | 4 AXLE      |
|----------------------------|-------------|
| GVW OF THE<br>TRUCK        | <b>32T</b>  |
| CAPACITY                   | 22T         |
| G-LENGTH                   | 60          |
| SYSTEM WEIGHT              | 3230 KG     |
| TIPPING ANGLE              | <b>52</b> ° |
| MAX. OPERATING<br>PRESSURE | 30 МРа      |
| RECOMMENDED<br>OIL FLOW    | 120 (I/MIN) |

### STG GLOBAL **HL22 HOOKLIFT**

Hooklift trucks are versatile additions to any fleet. Whether you are in the mining, infrastructure or waste management industries, being able to rapidly, safely and efficiently pick up bins or change body configurations is a handy option. Hooklift trucks are especially useful to waste management companies as they make collecting large bins extremely easy: no more messing about with chains and swing arms.

Fitted to a rugged truck chassis (your choice, of course), the HL22 system will revolutionise your waste collection regime. As an addition to your waste collection fleet, the HL22 will add another level of sustainability, efficiency and adaptability to your business. As always, the crew at STG Global have gone all out to design and build a machine that is tough, reliable and simple to use.